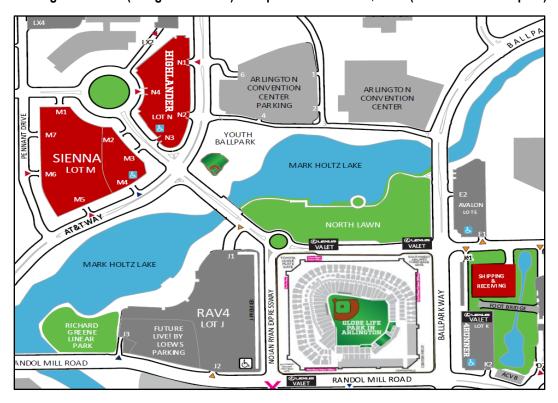

# Parking Lots M & N (designated in red) are open for all fans at \$10.00 (Cash & Card Accepted)